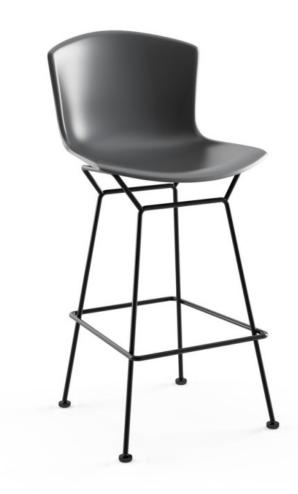

# BERTOIA MOLDED SHELL BARSTOOL

## **MADE BY BY KNOLL**

The Bertoia Molded Shell Stool is a reintroduction of a design originally debuted 1960. Merging the sublime grace of the wire-form base with a touch of color and natural flex, the reinvigorated classic is ready to add colorful accents to any room. Mix and match the stools or keep a singular color palette, the Bertoia Molded Shell Barstool offers an iconic design with a playful tone

### **Dimensions**

Counter Height: 22"W x 22"D x 39.5"H, Seat Height: 27.5" Bar Height: 22"W x 22"D x 41.5"H, Seat Height: 29.5"

### **Material Options**

Plastic seat available in a selection of colours Frame finishes: Black, polished chrome or white Outdoor finishes available