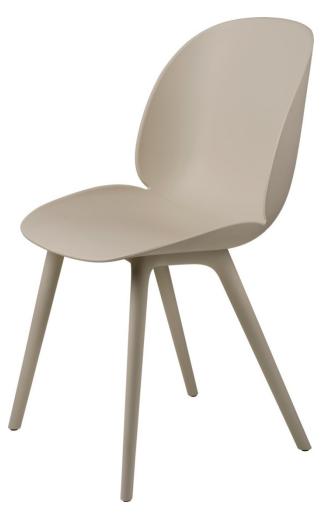

## **MADE BY BY GUBI**

With its striking, organic form, remarkable comfort and endless configurations, GamFratesi's iconic Beetle Chair is now ready for the great outdoors

The Beetle Chair's durable shell is a continuous, curved form, reminiscent of the strong and graceful contours of the insect that inspired it. The UV-protected shell and legs mean it can be used both outside and inside. Despite its robustness, it is designed to gently flex, providing comfort even after prolonged sitting, while their lightness makes them exceptionally portable. Matt-satin textured beige or alabaster white shells are available with matching legs, while an optional seat cushion with a fabric designed for outdoor use can be added for extra comfort.

## Material Options

seating Dimensions Dx Wx H: 58x56x87 cm

New Beige or Alabaster White