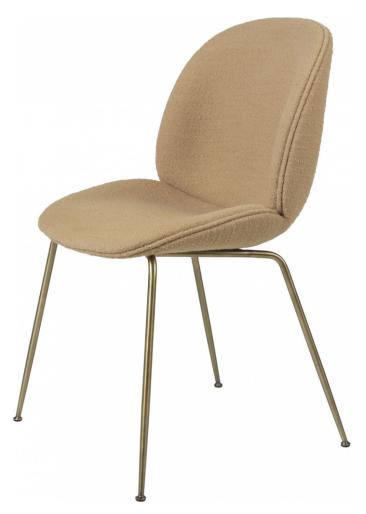

## **MADE BY BY GUBI**

Designed by GamFratesi for Gubi, the Beetle Chair embodies the meeting between Italian and Danish design. The inspiration for the Beetle Chair was originally found in the insect world where GamFratesi had been looking closely at the anatomy and movement of the beetle: "The design of the chair reinterprets the characteristic elements of the beetles' sections: shape, shells, sutures, rigid outside and soft inside".

### **Dimensions**

Metal Base: 22"W x 23"D x 34"H, Seat Height: 17.5" Wood Base: 20.5"W x 22"D x 34"H, Seat Height: 17.5" Standard base with casters: 23.5"W x 23"D x 34"H, Seat

Height: 17.5"

Swivel Base without casters: 19"W x 23" x 34"H, Seat

#### **Material Options**

Upholstery: Available in a wide selection of Gubi fabrics and leather options

Metal Base Finishes: Antique Brass, Black Chrome, Black

Matte, Brass Semi Matte, Chrome

Wood Base Finishes: American walnut matte lacquered, Black Stained Beech Semi Matt Lacquered, Oak Semi Matt