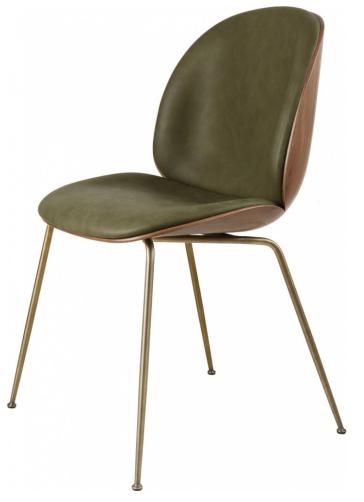

## **BEETLE DINING CHAIR 3D VENEER**

#### MADE BY BY GUBI

The veneer edition takes the organic, nature-inspired form of the original Beetle shell, and adapts it to accommodate the realities of working with veneer. The result translates the Beetle's distinctive curves into a molded wooden shell, giving the chair a new material aesthetic without compromising the comfort for which it has become renowned, and expanding the design's relevance to even more interior settings.

#### **Material Options**

Veneer back available in oak or walnut semi matte lacquered. Upholstered in a selection of fabric or leather options. Metal tubular bases available in a selection of finishes.