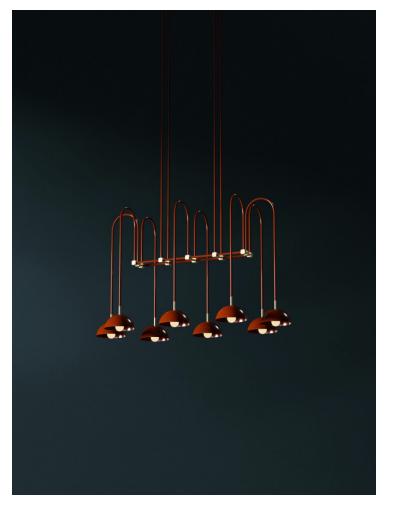

## MADE BY BY LAMBERT & FILS

Guided by the images of a waterfall and a weeping willow, the Beaubien Atelier provides a vertical focal point that shines in any space. When viewed from afar, its delicate rose hue seems to change before our very eyes, as if the light itself was warming up; the elusive nature of the Beaubien Atelier creates a dreamlike, meditative atmosphere, both comforting and striking.

#### Lamping

Colours: Glossy Elephant or Glossy Oxblood Powder coated aluminum and steel body Powder coated aluminum shades Brass hardware Milk glass globes