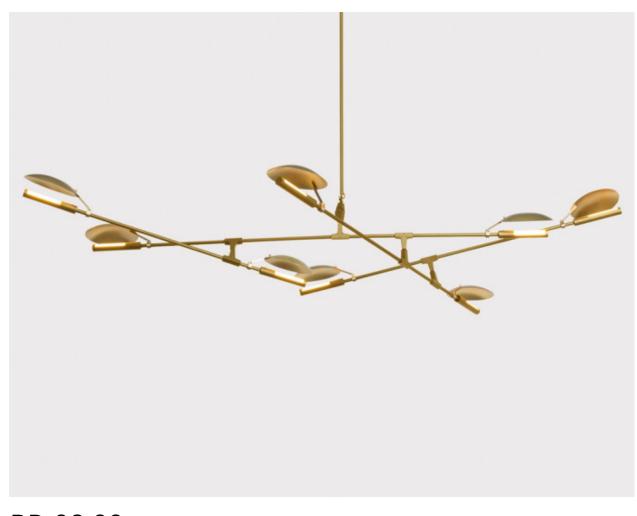

## BD.08.09 made by by <u>lindsey adelman</u>

The 8 Branching Disc is designed by Lindsey Adelman. Inspired by natural phenomena, Branching explores the visual tension that results from mixing hand-blown glass with machine-made metal parts. Working closely with an extensive group of local suppliers and master craftspeople has allowed the work to evolve naturally over the the past several years. This refined manufacturing process coupled with an adventurous approach to custom work drives constant innovation.

## Dimensions

H 16in/41cm W 75in/191cm D 48in/122cm

## **Material Options**

Finishes: Brushed Brass, Oil-Rubbed Bronze Suspension: Includes 36" or 72" stem that can be cut on-site. Longer lengths available upon request. Canopy: Ø 5" x H 1.5" Shades: 7" brass dome shade