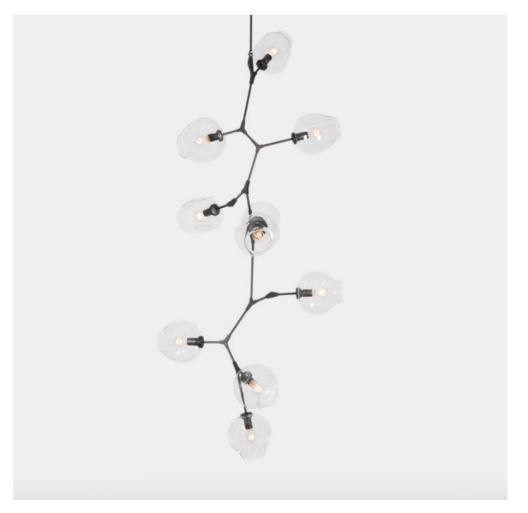

## BB.10.24 made by by Lindsey adelman

This 10 Globe Branching Burst is designed by Lindsey Adelman. Inspired by natural phenomena, Branching explores the visual tension that results from mixing hand-blown glass with machine-made metal parts. Working closely with an extensive group of local suppliers and master craftspeople has allowed the work to evolve naturally over the the past several years. This refined manufacturing process coupled with an adventurous approach to custom work drives constant innovation.

### Dimensions

H 89in/226cm W 32in/81cm D 35in/89cm

### **Material Options**

Finishes: Brushed Brass, Oil-Rubbed Bronze, Vintage Brass, Satin Nickel Glass Options: Clear, Grey, White. Suspension: Includes 36" or 72" stem that can be cut on-site. Longer lengths available upon request. Canopy: Ø 5" x H .25" Shades: 9" Glass Globe