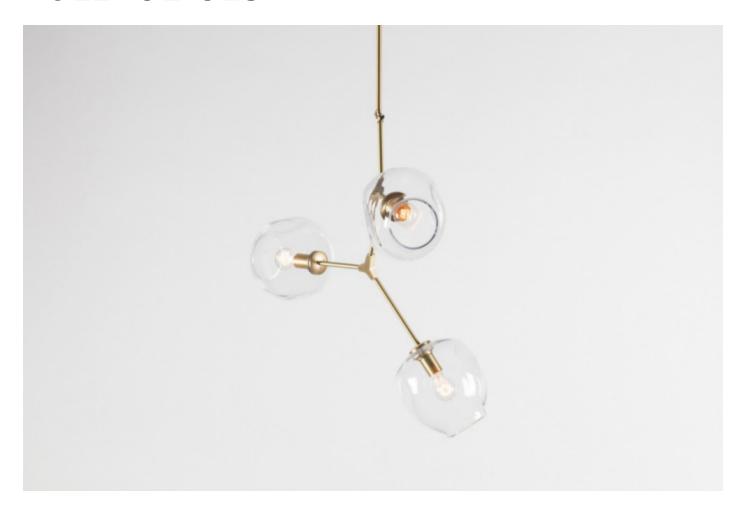

## MADE BY BY LINDSEY ADELMAN

3-Globe Branching Bubble Chandelier is designed by Lindsey Adelman. Lindsey Adelman and her team design and build each fixture in their Manhattan Studio. Working closely with an extensive group of local suppliers and master craftspeople has allowed the work to evolve naturally over the the past several years. This refined manufacturing process coupled with an adventurous approach to custom work drives constant innovation.

#### **Dimensions**

H 32in/81cm W 37in/94cm D 23in/58cm

### **Material Options**

Finishes: Brushed Brass, Oil-Rubbed Bronze, Vintage

Brass, Satin Nickel

Glass Options: Clear, Grey, White.

Suspension: Includes 36" or 72" stem that can be cut on-site. Longer lengths available upon request.

Canopy: Ø 5" x H .25" Shades: 9" Glass Globe