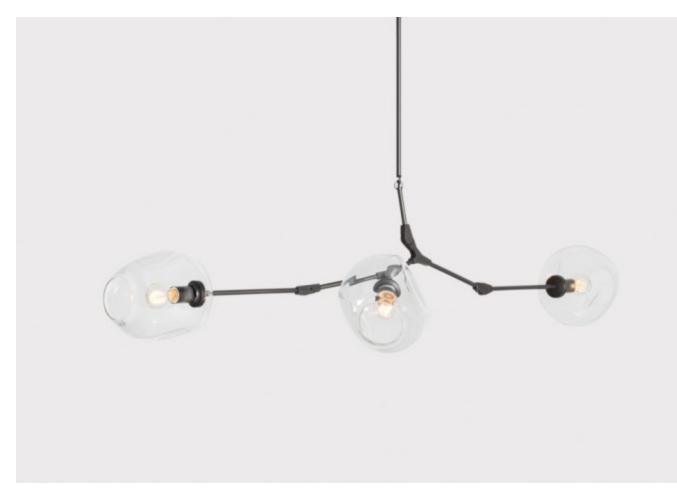

### MADE BY BY LINDSEY ADELMAN

3-Globe Branching Bubble Chandelier is designed by Lindsey Adelman. Lindsey Adelman and her team design and build each fixture in their Manhattan Studio. Working closely with an extensive group of local suppliers and master craftspeople has allowed the work to evolve naturally over the the past several years. This refined manufacturing process coupled with an adventurous approach to custom work drives constant innovation.

#### Dimensions

H 18in/46cm W 68in/173cm D 23in/58cm

#### **Material Options**

Finishes: Brushed Brass, Oil-Rubbed Bronze, Vintage Brass, Satin Nickel Glass Options: Clear, Grey, White. Suspension: Includes 36" or 72" stem that can be cut on-site. Longer lengths available upon request. Canopy: Ø 5" x H .25" Shades: 9" Glass Globe