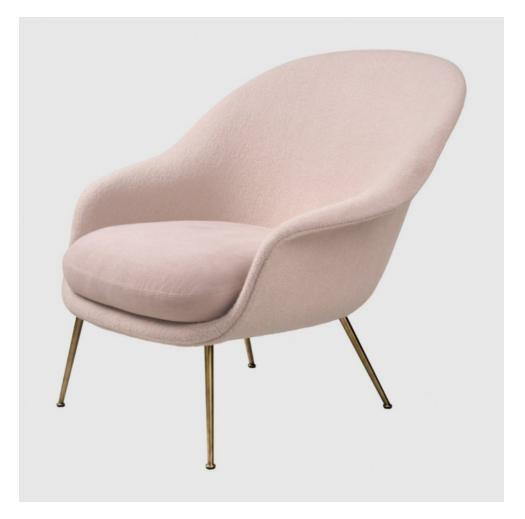

## **MADE BY BY GUBI**

The new Bat Lounge Chair, which comes in a high- and low-back version, is designed by Danish-Italian design-duo GamFratesi. The chair carries strong references to the interesting characteristics of bats, with its inviting, distinctive shell reminiscent of the shape of a bat's wingspan. Balancing between the traditional and surprising, the Bat Lounge Chair is created with a Scandinavian approach to crafts, simplicity and functionalism while also carrying a strong embedded story and associations expressed in a minimalist idiom. The wide range of upholstery options and different bases makes the Bat Lounge Chair fit perfectly into a variety of public and private contexts.

## **Dimensions**

Sitting height: 360 mm Seat width: 630 mm Seat depth: 510 mm Seat height: 400 mm Back height: 520 mm Chair width: 630 mm Chair depth: 720 mm Chair height: 767 mm Shell thickness: 10 mm Front upholstered: 40 mm