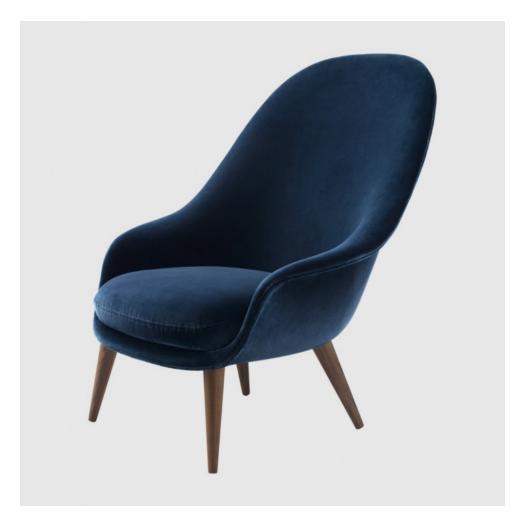

## **MADE BY BY GUBI**

The new Bat Lounge Chair, which comes in a high- and low-back version, is designed by Danish-Italian design-duo GamFratesi. The chair carries strong references to the interesting characteristics of bats, with its inviting, distinctive shell reminiscent of the shape of a bat's wingspan.

Balancing between the traditional and surprising, the Bat Lounge Chair is created with a Scandinavian approach to crafts, simplicity and functionalism while also carrying a strong embedded story and associations expressed in a minimalist idiom. The wide range of upholstery options and different bases makes the Bat Lounge Chair fit perfectly into a variety of public and private contexts.

## **Dimensions**

Sitting height: 42cm Seat width: 57cm Frame width: 85cm Frame depth: 87cm Chair height: 101cm