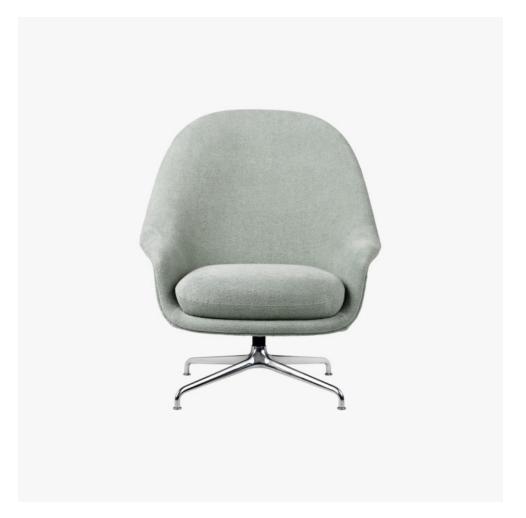

## **MADE BY BY GUBI**

The new Bat Lounge Chair, which comes in a high- and low-back version, is designed by Danish-Italian design-duo GamFratesi. The chair carries strong references to the interesting characteristics of bats, with its inviting, distinctive shell reminiscent of the shape of a bat's wingspan.

Balancing between the traditional and surprising, the Bat Lounge Chair is created with a Scandinavian approach to crafts, simplicity and functionalism while also carrying a strong embedded story and associations expressed in a minimalist idiom. The wide range of upholstery options and different bases makes the Bat Lounge Chair fit perfectly into a variety of public and private contexts.

## **Dimensions**

Sitting height: 42cm Seat width: 57cm Frame width: 85cm Frame depth: 87cm Chair height: 101cm