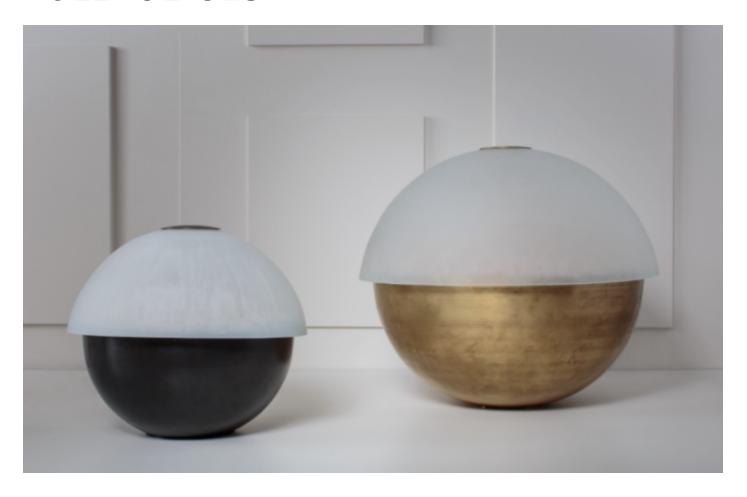

## **MADE BY BY APPARATUS STUDIO**

Slumped glass sits over a brass hemisphere. The scale of the small lamp lends itself to tabletop use. The large axon is weighty and oversized, conceived to sit confidently on the floor. Operates via brass turn dimmer knob.

#### **Dimensions**

Small: Approx 12.5" H, 14" W, Large: Approx 18.5"W x 20"L