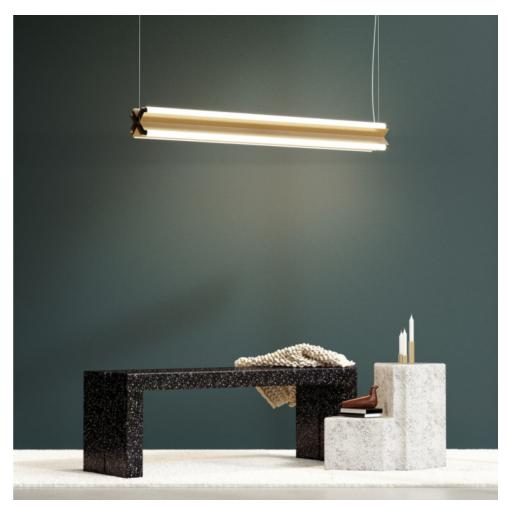

## AXIS X made by by <u>juniper</u>

The Axis X features parallel angles that embrace four perpendicular arrays of light and radiate outward from its central channel. Displaying either an X or + shape that can be determined on-site, the suspended LED fixture conveys a modern industrial aesthetic blended with luxury and finesse.

### Dimensions

36"L x 6"D x 6"H 48"L x 6"D x 6"H

### **Material Options**

Body:Bronze, Frosted PMMA Finish: Satin Brass, Polished Brass, Black Oxide, Antique Pewter, Black Walnut, Grey-Stained Ash

### Lamping

Lumens: 36 IN – 0-1800LM (Dimmable) 48 IN – 0-2400LM (Dimmable) Colour Temperature: 2700K, 3000K Standard, 4000k