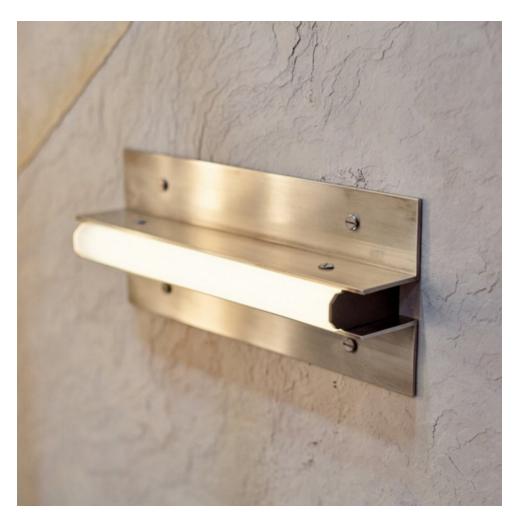

## MADE BY BY JUNIPER

The Axis Wall Sconce features parallel angles that embrace a single array of light that radiates outward from its central channel. The mounted LED fixture conveys a modern industrial aesthetic blended with luxury and finesse.