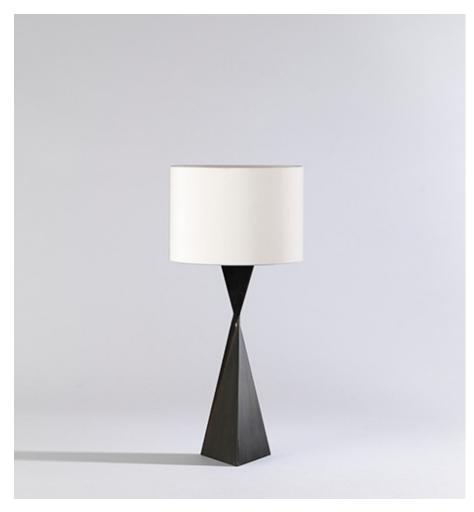

## <u>AVA TABLE LAMP</u>

### MADE BY BY TOM FAULKNER

Incorporating a slice of ingenious visual trickery, our AVA table lamp is a genuine showstopper. Featuring two tetrahedrons balanced on top of each other – their centre of gravity precisely positioned to create a strong and stable platform – the metal base appears as one piece that has been twisted in the middle. This simple but intriguing geometrical form catches the eye and provides a sense of subtle drama, without overpowering the rest of the room. The AVA table lamp is available in a selection of our standard and specialist finishes and comes in a variety of different shade colours.