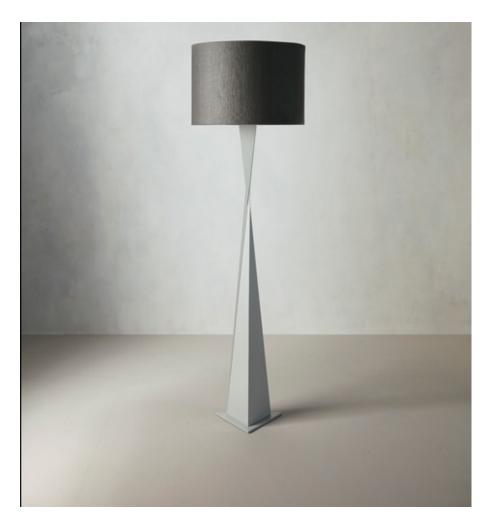

## **AVA FLOOR LAMP**

#### MADE BY BY TOM FAULKNER

Incorporating a slice of ingenious visual trickery, our AVA floor lamp is a genuine showstopper. Featuring two tetrahedrons balanced on top of each other – their centre of gravity precisely positioned to create a strong and stable platform – the metal base appears as one piece that has been twisted in the middle. This simple but intriguing geometrical form catches the eye and provides a sense of subtle drama, without overpowering the rest of the room. The AVA floor lamp is available in a selection of our standard and specialist finishes and comes in a variety of different shade colours.

#### **Dimensions**

Standard Lamp Overall Height 186cm / 73" inc. shade.