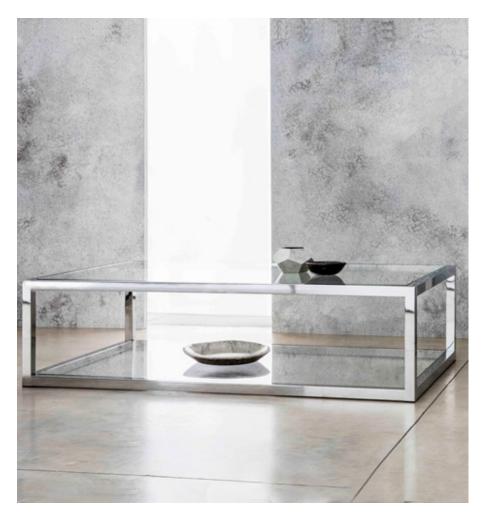

# **APOLLO COFFEE TABLE**

## MADE BY BY TOM FAULKNER

Part of our hugely popular Avenues collection, Apollo features a generous bar-width that creates serious visual impact. Its strong, solid lines bring structure and cohesion to a seating zone, anchoring the furniture around it and establishing a sense of balance and harmony. Customisable to your chosen dimensions, and available with or without a bottom shelf, Apollo can come with a glass or marble top and with a metal frame in a selection of our steel standard or specialist finishes, as well as Stainless Steel.