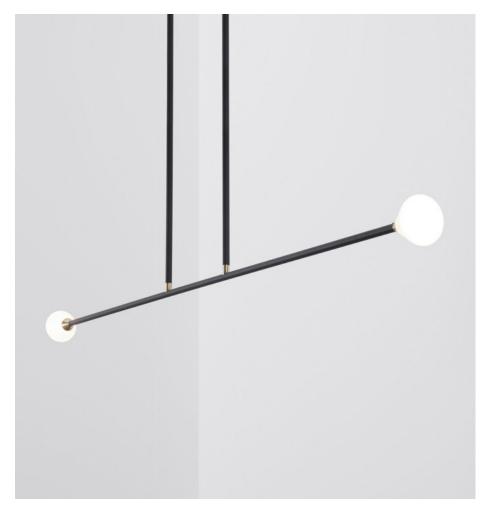

# **APOLLO CHANDELIER 2**

## MADE BY BY ROLL & HILL

This award-winning design is all about the details. Brass and hand-blown glass seamlessly blend into the matte-finish armature. The Apollo collection features a balanced, double-stemmed luminary, housing LEDs in opal glass shades to cast a brilliant yet soft light.

#### **Dimensions**

L 53in / 135cm x W 3in / 8cm x H 3in / 8cm

## **Material Options**

Matte Black/Brushed Brass Matte Ivory/Brushed Brass