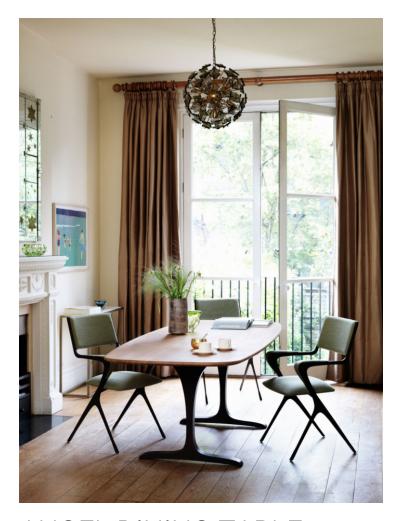

## **ANGEL DINING TABLE**

### MADE BY BY TOM FAULKNER

Angel has a solid wooden top - on two elegant pedestals. The top is shaped to fall somewhere between an oval and a rectangle, and has gently rounded corners and a beautiful soft edge detail. It can be custom made to any size - the table works perfectly as a large dining table or small kitchen table - and the legs are available in a selection of our standard and specialist finishes

#### **Dimensions**

190x100cm / 220x110cm / 250x120cm / 300x120cm

### **Material Options**

Steel Base: Standard or Specialist Finishes Wood Top: Walnut, Silver Grey Oak, Ebonised Oak, Whitened Oak, Natural oak