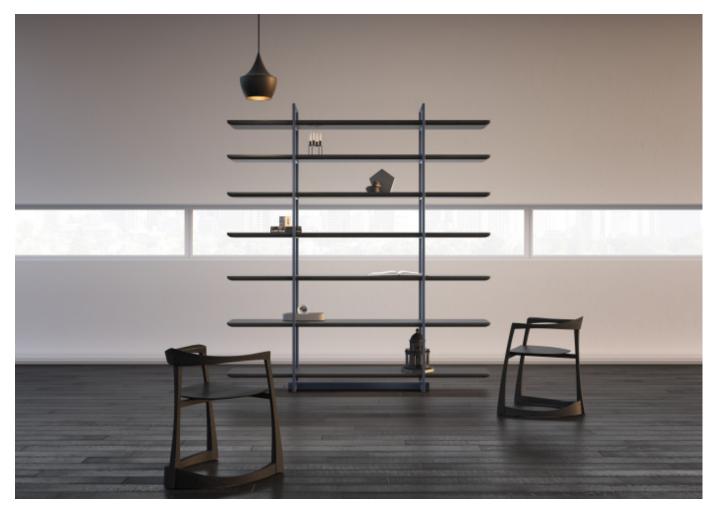

## **ALTAI SHELVING**

### **MADE BY BY SKRAM**

Altai shelving is intended for use as a freestanding open storage unit or room divider. The product is constructed of solid timber for the shelves and uprights in steel, stainless steel, or bronze. Standard skram timber and metal finishes may be specified from the options below. Custom sizing and finish options are also available. Residential or contract use.

#### **Dimensions**

width 88 / 224cm depth 16 / 41cm height 96 / 244cm