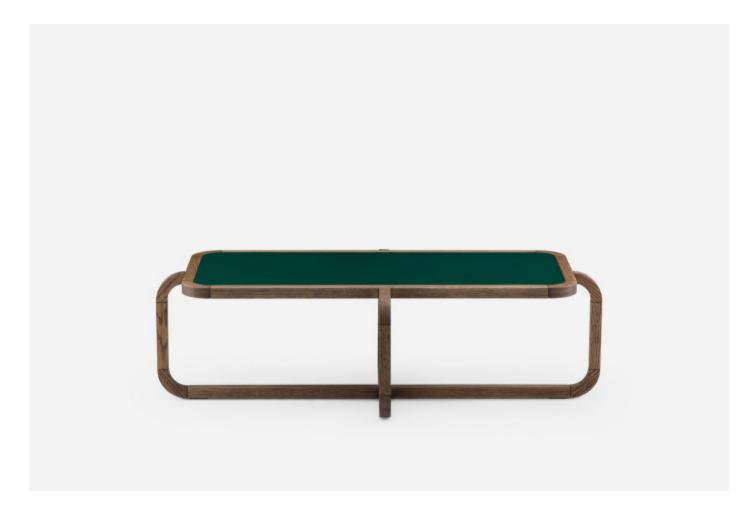

### MADE BY BY DE LA ESPADA

Appearing as light silhouettes, the Alpha side and coffee tables by Anthony Guerrée are an ode to the brightest star in any constellation. Crafted in solid timber with satin matte or high gloss painted hdf tabletops, the Alpha tables were designed as complements for seats and can be grouped together or live independently.