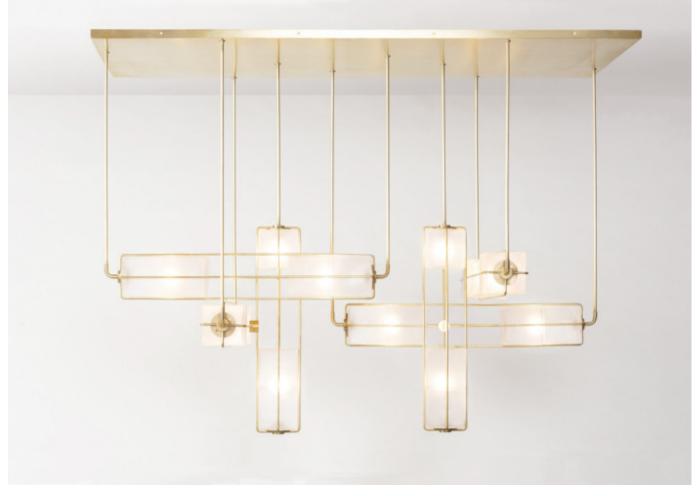

### MADE BY BY ATELIER DE TROUPE

The Alice collection is inspired by brutalist modular architecture. The textured hand blown glass cubes are sandblasted to create a soft glow and stacked together to diffuse light in different intensities. The frame is made of solid brass or blackened brass.

#### Dimensions

 63 1/2 in (161.5 cm)W x 28 1/2 in (72.5
 Availal

 cm)D x 28 1/2 in (76.2 cm)H
 Brass.

 OAH 48 in (122 cm) H
 Hand I

 Custom upon request, not adjustable on site
 cubes

#### **Material Options**

Available in Satin Brass or Blackened Brass. Hand blown, sandblasted bubble glass cubes