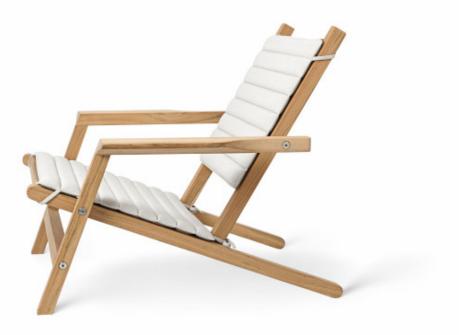

## <u>AH603 LOUNGE CHAIR</u>

### MADE BY BY CARL HANSEN & SON

Simplicity, clarity and logic were the guiding design principles for Alfred Homann during the development of the AH Outdoor Series, where all superfluous details were eliminated in favor of simple expression and high functionality. The series consists of eleven pieces of furniture, including dining tables and chairs, a bench, lounge tables and chairs and a lounger, all of which can be mixed and matched to fit individual needs.

#### Dimensions

Chair: H: 67 x W: 78 x D: 77,5 cm

#### **Material Options**

Material:Teak, Untreated Cushion: Agora Life Oat 1760