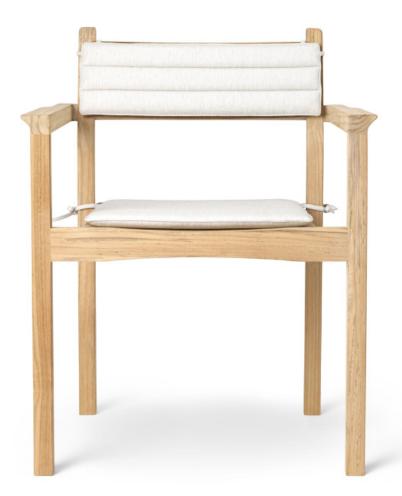

# AH502 OUTDOOR DINING CHAIR WITH ARMS

## MADE BY BY CARL HANSEN & SON

Carl Hansen & Søn presents AH Outdoor Series – a stackable outdoor collection that combines rigorous design with soft details, designed by Danish architect Alfred Homann. The AH Outdoor Series features a rigorous aesthetic paired with Homann's sense of soft shapes – as evidenced in the beautifully curved armrests, backrests, and seats, where the braces elegantly grip the frame. These joints are meticulously polished by hand by the skilled craftsmen at Carl Hansen & Søn, to achieve a soft and tactile surface. All the tables and chairs can be stacked for ease of storage when not in use, exemplifying Homann's attention to detail and understanding of form and function.

### Dimensions

Width 63 cm / 24.8" — Depth 54.5 cm / 21.4" Height 81 cm / 31.8" Seat height 45 cm / 17.7"