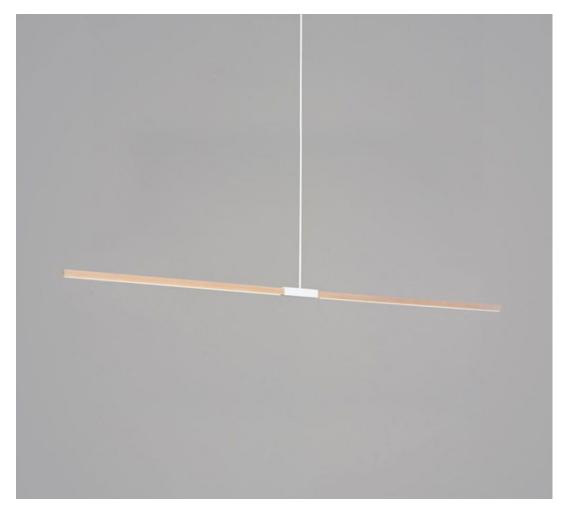

### MADE BY BY STICKBULB

Linear pendants are comprised of a central metal hardware component and two symmetrical bulbs. The overall length of the pendants can range from 4ft, 6ft, 8ft, 12ft. A clamping mechanism allows for the leveling of the bulbs. Bulbs can be oriented to provide down-light or uplight. The wooden component is offered in sustainably sourced maple or walnut, reclaimed heart pine, ebonized oak, or reclaimed water tower redwood. The metal base is available in powder coated white, slate grey or matte black, hand blackened steel, polished nickel or brass, or brushed nickel or brass.

#### **Dimensions**

99"L x 1"W, 60" stem can be cut on site. Additional length available.