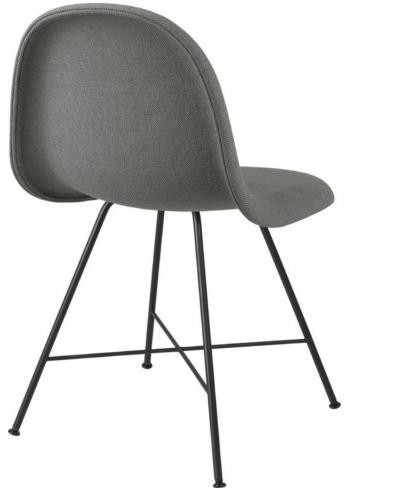

# KOMPLOT 3D CHAIR FULL UPHOLSTERED

## MADE BY BY <u>GUBI</u>

One of GUBI's most innovative products, the GUBI Chair, is designed by Boris Berlin and Poul Christiansen of Komplot Design. The GUBI Chair is the first furniture design to be based on the innovative technique of moulding three-dimensional veneer. The 3D design gives the chair a comfortable seat and sense of lightness – with all edges pointing away from the user. Due to this ground breaking technology, the thickness of the veneer is allowed to be reduced to half than normally used.

### **Material Options**

Sledge Base: 20.5" W x 21" D x 32.5" H | Seat Height: 18" H Centre Base: 20.5" W x 21" D x 32.5" H Seat: 18" Wood Base: 20.5" W x 21" D x 32.5" H, Seat Height : 18"

Full upholstered seats available in a range of textiles. Metal or wood bases available in a selection of finishes