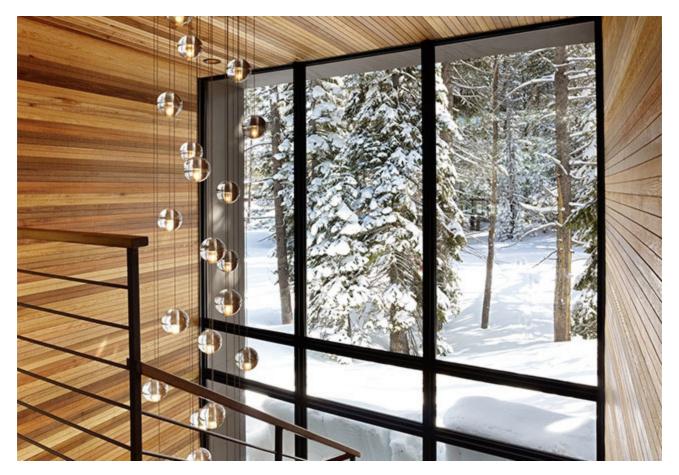

## BOCCI 14 SERIES

### MADE BY BY BOCCI

This 14 Series is available in a wide selection of pendant, chandelier, wall mounted options. The wall mounted series can be installed outdoors.

#### Dimensions

Individual Pendant size — ±Ø100mm Available in a wide range of configurations, from individual hanging pendants to expansive chandeliers. Ask about the many single and multiple installation options, using a variety of different canopy choices.