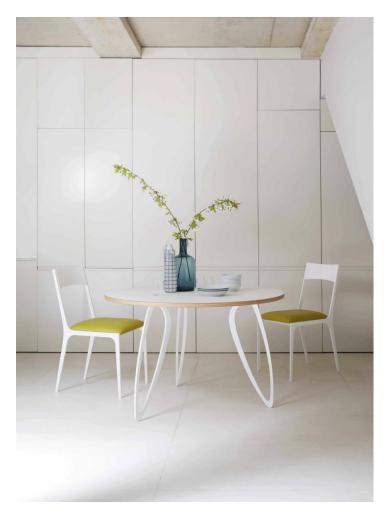

## ATLANTIC ROUND DINING TABLE

## MADE BY BY TOM FAULKNER

The Atlantic Round Dining Table is a versatile piece with a futuristic feel. It's just as effective as part of a dining set as it is a casual kitchen table

The matte veneer top makes it durable and easy to care for, while the wood lipping gives a hint of added warmth. With oblong legs and a perfectly circular top, this is a decidedly contemporary round dining table. Its form and Tom's choice of utilitarian materials were inspired by the works of Jean Prouvé, drawing upon the simplicity and functionality of his modern designs