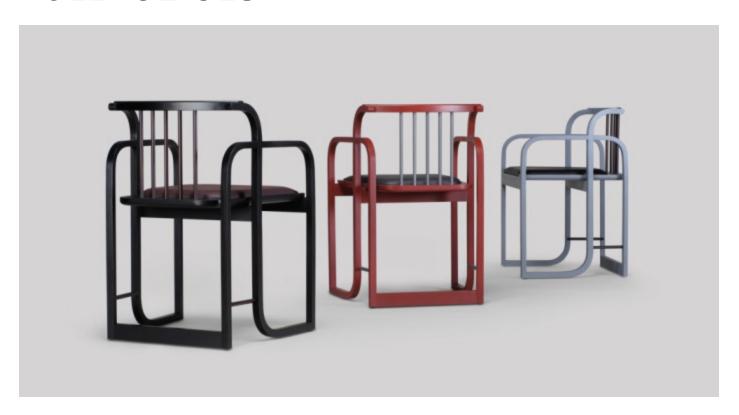

# WYANDOTTE GUEST CHAIR

### **MADE BY BY SKRAM**

Wyandotte guest chair features include a steam-bent timber frame in Ash or Walnut with joinery by mortise-and-tenon, pinned half-lap, and triple spline. In addition to the timber finish options, a truly tailored look is attainable via the metal accents—offered in a variety of materials and finishes—and graded-in Wallsdorf leathers

### **Material Options**

Wood finishes: Opaque grey, opaque red, ebonized ash or natural ash timber Metal finishes: Rose Gunmetal, Gunmetal, Dark Rubbed Bronze, Natural Rubbed Bronze, Blasted Steel Choose from a selection of leather finishes