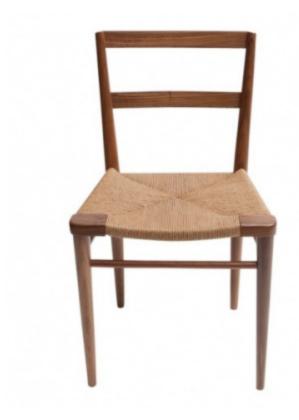

# **WOVEN RUSH DINING CHAIR**

## **MADE BY BY SMILOW DESIGN**

Originally designed by Mel Smilow in 1956 and officially reintroduced by his daughter Judy Smilow in 2013, the Rush Collection is classically mid-century. This collection's handwoven seating and handcrafted wooden frame provide a comfortable and relaxing sit. The simplistic beauty, fine craftsmanship, and exceptional detail is present from every angle