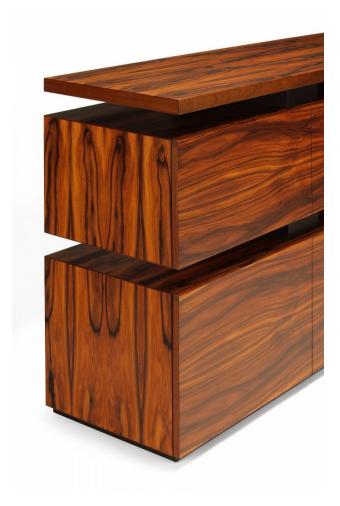

### **MADE BY BY SKRAM**

The wishbone credenza is offered in 2 standard models and a variety of bookmatched veneers and metal finishes. This product is configured with 6 drawers (3 per tier). Drawers are maple with cork-lined bottoms, ride on heavy-duty, soft-closing runners. Drawers open via recessed, integral pulls and lower drawers may be outfitted with optional file bars for office use

#### **Dimensions**

W51: W78"/198cm x D18"/46cm x H30"/76cm

### **Material Options**

vailable in a selection of wood veneer options Additional finishes available.