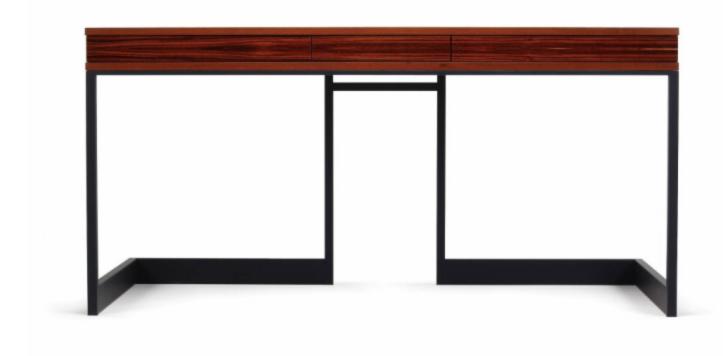

### **MADE BY BY SKRAM**

Skram's classic desk is an exploration of cantilever in minimalist form. The product is available in two standard models and a variety of hand bookmatched veneers and metal finishes. All drawers are solid maple with cork-lined bottoms, per skram typical, and ride on concealed, soft-closing runners. Drawers open via low profile tab pulls, which are finished to match metalwork.

#### **Dimensions**

W26: W60"/152cm x D30"/76cm x H29.5"/75cm W27: W72"/183cm x D36"/91cm x H29.5"/75cm Clearance from bottom of desk body to floor: 24 5/8"

#### **Material Options**

Available in a selection of wood veneers Base metal option: matte black Additional finishes available.