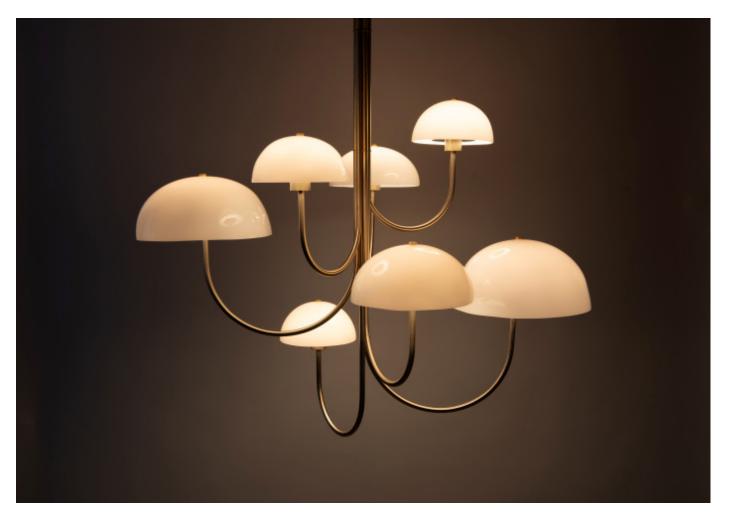

## WILLA CHANDELIER 7 LIGHT

## MADE BY BY BEN & AJA BLANC

Timeless modern hand-blown glass is suspended in space providing distinct dimmable illumination

#### **Dimensions**

44W x 37D x 33H inches (+stem drop)