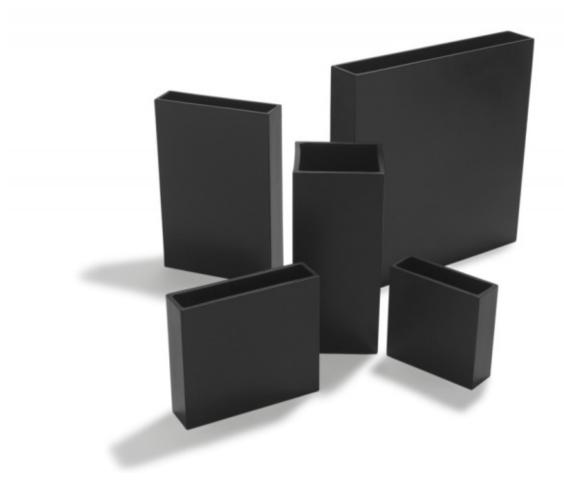

# WHISTLER RECTANGULAR VASES

### **MADE BY BY STUDIO STURDY**

The Whistler Vase Collection is our most customizable line of resin vases. Whether you choose our classic "white marble", lustrous "silver marble", or a bold pop of colour, you are sure to find a piece that you will cherish for years. MARTHA STURDY vases offer the perfect vessel for any floral arrangement or potted plant. This resin container is non-porous, stain resistant, and watertight.

#### **Dimensions**

1009: 4" W x 8" D x 10" H 343: 4" W x 8" D x 20" H 344: 4" W x 12" D x 4" H 325: 4" W x 12" D x 12" H 342: 4" W x 12" D x 20" H 1059: 4" W x 16" D x 14" H 332: 4" W x 23" D x 4" H 326: 4" W x 23" D x 7" H 327: 4" W x 23" D x 12" H 328: 5" W x 29" D x 12" H 329: 5" W x 29" D x 29" H