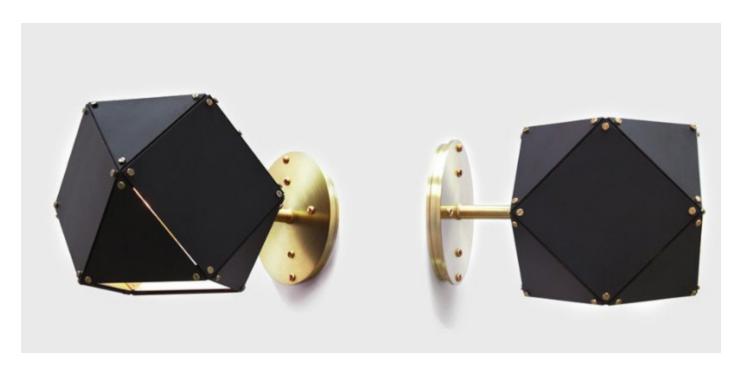

## MADE BY BY GABRIEL SCOTT

Made up of a sequence of interconnected geometric shapes, the WELLES is a modular and customizable lighting-system that forms sculptural and organic shapes in all its various configurations and silhouettes. From long branches to large clusters, the nature of this metallic light-fixture allows for infinite silhouette options.

### **Dimensions**

Single Sconce: 6 " x 6 "x 9" from wall Double Sconce: 6 " x 16 "x 9" from wall