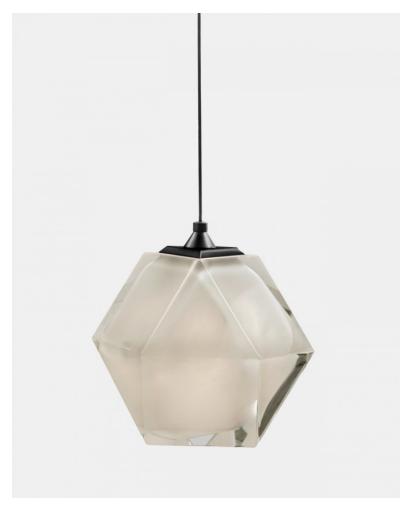

# WELLES DOUBLE BLOWN GLASS PENDANT

## MADE BY BY GABRIEL SCOTT

The Welles Double Blown Glass Pendant's design has been influenced by jewellery and An intricate design process in which colored glass is blown within a clear glass envelope, the Welles double-blown glass diffuses a soft light filtered through its translucent facets.