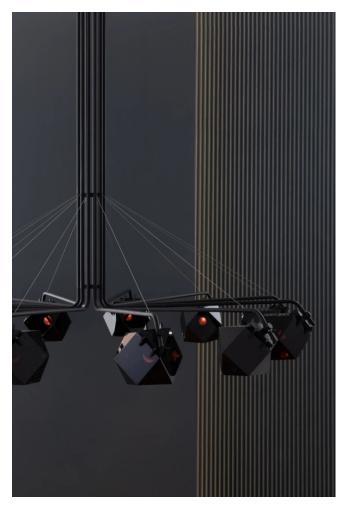

## MADE BY BY GABRIEL SCOTT

The Welles Central Chandelier 12 brings an impressive sense of scale and structure, making it the perfect statement piece for a large space. Munge's capsule collection comprises a Central Chandelier in three different sizes, alongside an Arm Sconce. For more info, click here.