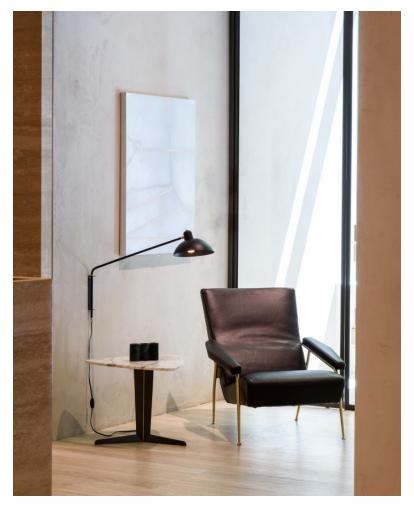

## WALDORF WALL LAMP

### MADE BY BY LAMBERT & FILS

The Waldorf Collection combines an open hemispherical shade with a cylindrical socket cover. This composite shade is deployed in suspension and wall-mounted configurations with natural brass and powder coated rods. Moving parts add flexibility to the crisp, streamlined forms of this collection.