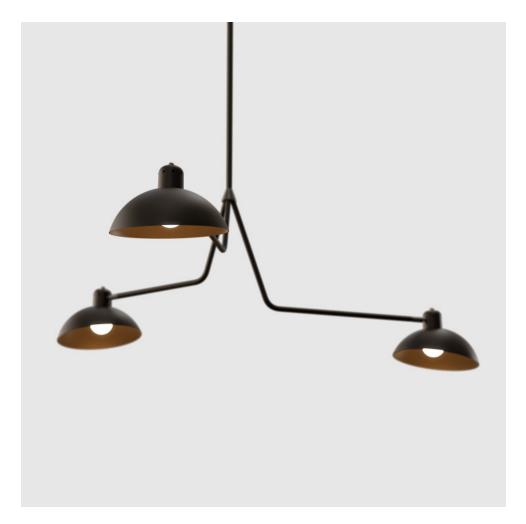

### **MADE BY BY LAMBERT & FILS**

The Waldorf Collection combines an open hemispherical shade with a cylindrical socket cover. This composite shade is deployed in suspension and wall-mounted configurations with natural brass and powder coated rods. Moving parts add flexibility to the crisp, streamlined forms of this collection.

here Waldorf Triple:

? 60 x H 18 in / ? 1520 x 460 mm

Total height variable starting at 4.8 lbs / 2.2 kg

For detailed info on Waldorf Triple click

here

### **Material Options**

Black / Brass Black / Graphite White / Brass

powder coated steel and aluminum

shade

brass hardware milk glass globes