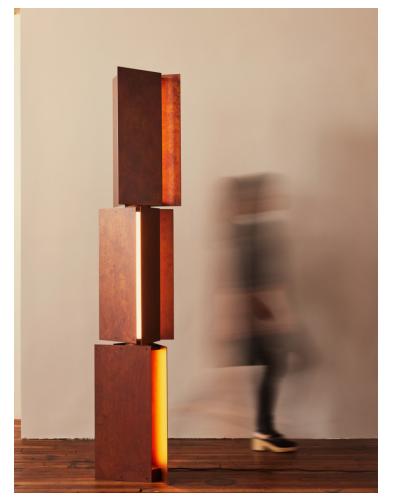

# TRIPP STACK

## MADE BY BY <u>PELLE</u>

Using the Tripp collection's distinctive triangular unit as the basis for its pinwheeling form, TRIPP STACK is a patinated steel floor lamp of monumental proportions. The Tripp Stack is part sculpture and part lighting, an illuminated tower that can be placed either indoors or outdoor. Outdoor installation must be specified when ordered to coordinate structural base plate and power supply. Additional fees might apply.

### Dimensions

W 19in/48cm x D 18in/46cm x H 86.5 in/2.2m