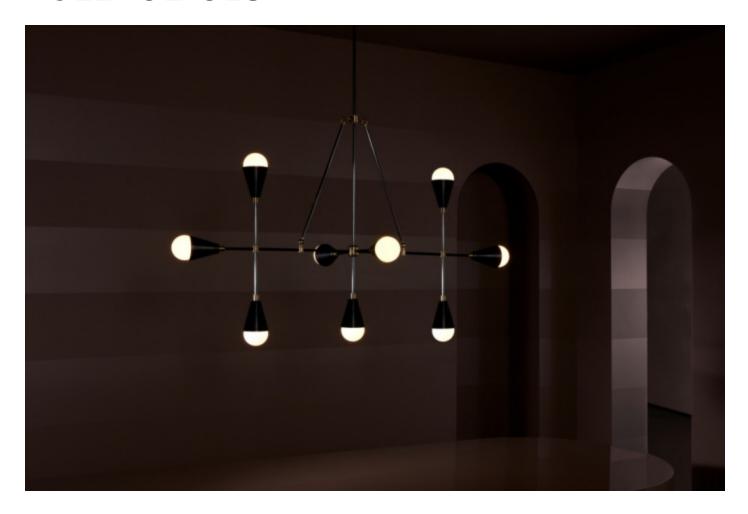

# HOLLACE CLUNY

## TRIAD 9 LINEAR

## **MADE BY BY APPARATUS STUDIO**

Drawing on trigonometric principles, this fixture is a study in repeating triangular and conical shapes. Available in solid brass or with hand cast porcelain cones that emit a delicate glow. Custom configurations are available.

#### **Dimensions**

50" W, 25" D Height to order

### **Material Options**

Brass or brass with porcelain cups. Finishes to order. Tarnished Silver available at an up charge. Customization available.

#### Lamping

MAX 60W EACH
9 6W DIMMABLE LED BULBS INCLUDED
480 LUMENS EACH, 2500K COLOR
TEMPERATURE BULB LIFE: 30,000
HOURS
120V: E26 GLOBE LG: MATTE WHITE, Ø
3"