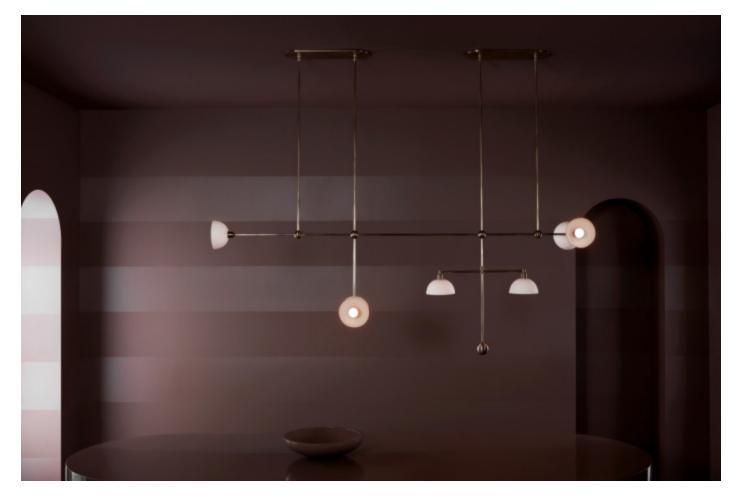

## TRAPEZE 7 MOBILE

### MADE BY BY APPARATUS STUDIO

Inspired by the tension and dynamics of the circus act this pendant is a triangle fixed in space. Uninterrupted lines suspend glowing circles from the ceiling creating soft light and graphic appeal. Available with either brass or hand-cast porcelain bowl.

#### **Dimensions**

74.5" W, 11.25" D Height to Order

#### **Material Options**

Available in aged brass, blackened brass MAX 60W EACH Two Tone Brass bowls optional. Tarnished Silver available at an up charge. Customization available.

#### Lamping

or oil rubbed bronze. Porcelain bowls or 7 3W DIMMABLE LED BULBS INCLUDED 240 LUMENS EACH, 2500K COLOR TEMPERATURE BULB LIFE: 30,000 HOURS 120V: E12 GLOBE SM: MATTE WHITE, Ø 1.75"