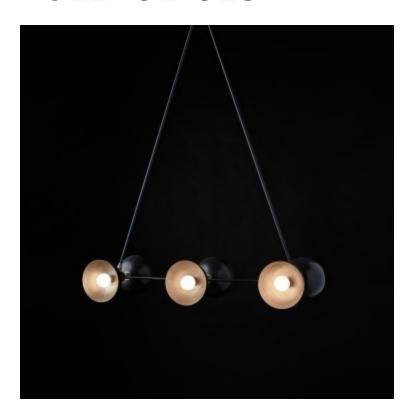

# TRAPEZE 6

## **MADE BY BY APPARATUS STUDIO**

Inspired by the tension and dynamics of the circus act this pendant is a triangle fixed in space. Uninterrupted lines suspend glowing circles from the ceiling creating soft light and graphic appeal. Available with either brass or hand-cast porcelain bowls.