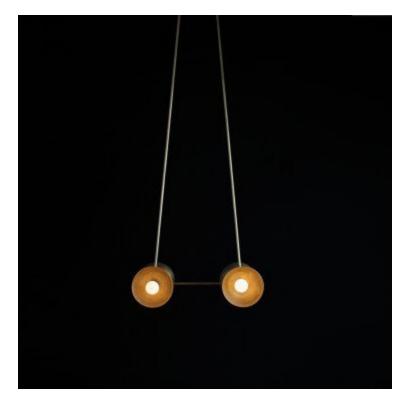

# TRAPEZE 4

## MADE BY BY APPARATUS STUDIO

Inspired by the tension and dynamics of the circus act this pendant is a triangle fixed in space. Uninterrupted lines suspend glowing circles from the ceiling creating soft light and graphic appeal. Available with either brass or hand-cast porcelain bowl