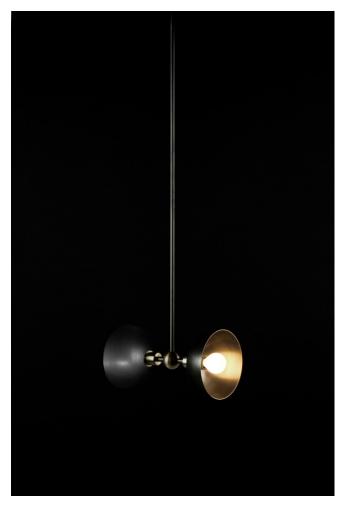

## TRAPEZE 2 PENDANT

### MADE BY BY APPARATUS STUDIO

Inspired by the tension and dynamics of the circus act this pendant is a triangle fixed in space. Uninterrupted lines suspend glowing circles from the ceiling creating soft light and graphic appeal. Available with either brass or hand-cast porcelain bowl.

#### **Dimensions**

11.5" W, 5.75" D

#### **Material Options**

Available in aged brass, blackened brass MAX 60W EACH Two Tone Brass bowls optional . Tarnished Silver available at an up charge. Customization available.

#### Lamping

or oil rubbed bronze. Porcelain bowls or 2 3W DIMMABLE LED BULBS INCLUDED 240 LUMENS EACH, 2500K COLOR TEMPERATURE BULB LIFE: 30,000 HOURS 120V: E12 GLOBE SM: MATTE WHITE, Ø 1.75"