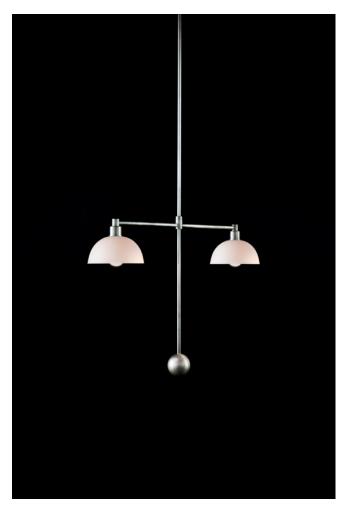

## **MADE BY BY APPARATUS STUDIO**

Inspired by the tension and dynamics of the circus act this pendant is a triangle fixed in space. Uninterrupted lines suspend glowing circles from the ceiling creating soft light and graphic appeal. Available with either brass or hand-cast porcelain bowl.

#### **Dimensions**

22.5" W x 5.75"D Height to order

### **Material Options**

Available in aged brass, blackened brass MAX 60W EACH Two Tone Brass bowls optional. Tarnished Silver available at an up charge. Customization available.

### Lamping

or oil rubbed bronze. Porcelain bowls or 2 3W DIMMABLE LED BULBS INCLUDED 240 LUMENS EACH, 2500K COLOR TEMPERATURE BULB LIFE: 30,000 **HOURS** 120V: E12 GLOBE SM: MATTE WHITE, Ø 1.75"