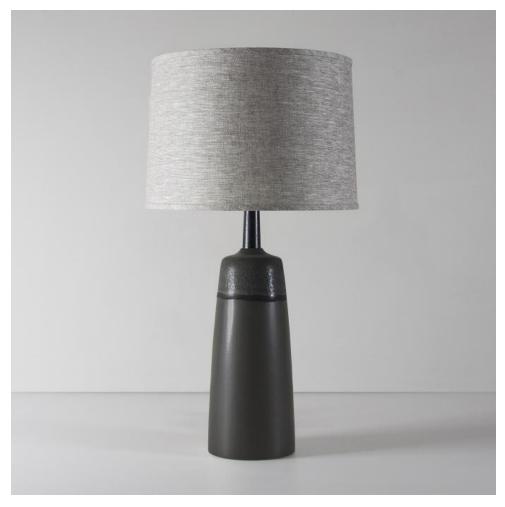

### MADE BY BY STONE & SAWYER

Handcrafted stoneware table lamp with a choice of glazed, metal and wood finishes.

#### Dimensions

Lamp - 29"H x 6 1/2"W (Height is to top of Finial once Harp is assembled to lamp) Shade - 15" x 16" x 11"

#### Material Options

Handcrafted stoneware lamp body<br/>available in Fossil Gray, Pigeon, White<br/>Quartz, Charcoal, and Obsidian. The Tor<br/>table lamp is available in Walnut,<br/>ebonized Walnut, or White Oak along<br/>with hand finished blackened brass or<br/>satin brass hardware. Lampshades are<br/>100% natural linen in cream or natural.Uses up t<br/>incandes<br/>LED bulb<br/>table<br/>table lamp is available in Walnut,<br/>ebonized Walnut, or White Oak along<br/>with hand finished blackened brass or<br/>satin brass hardware. Lampshades are