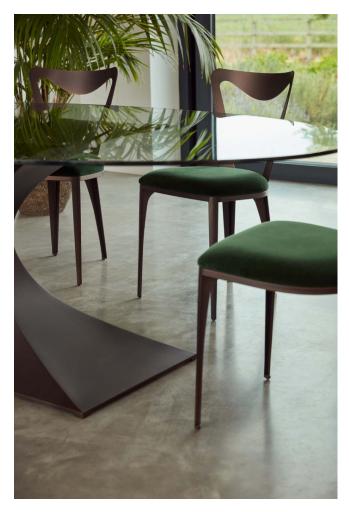

# TIFFANY CHAIR

### MADE BY BY TOM FAULKNER

The Tiffany chair combines elegance, sophistication and comfort. It has tapering legs and a slender, cutaway back. It is available in a selection of our standard and specialist finishes and can be upholstered in the customer's own fabric (COM), leather (COL) and TF leather.

#### **Dimensions**

Back Height: 85.5cm / 34" Seat Height: 51cm / 20" Seat Depth: 42cm / 17" Width: 44cm / 17"