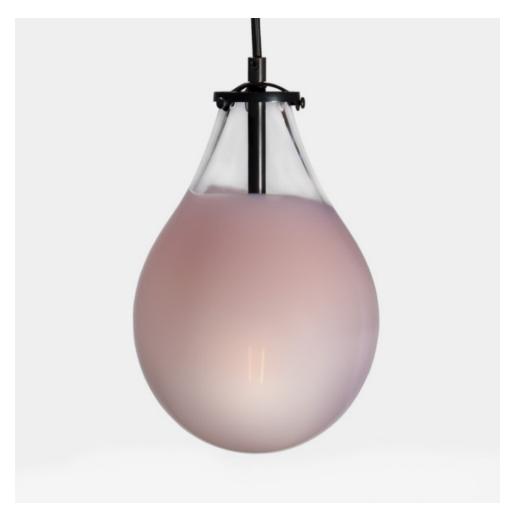

## MADE BY BY TRACY GLOVER STUDIO

An opaque overlay of color coats the inside of the teardrop-shaped glass in an organic drift. Teardrop Pendant in Smooth pattern with Opaque Pink overlay, Black Oxide finish, and Black fabric cord.